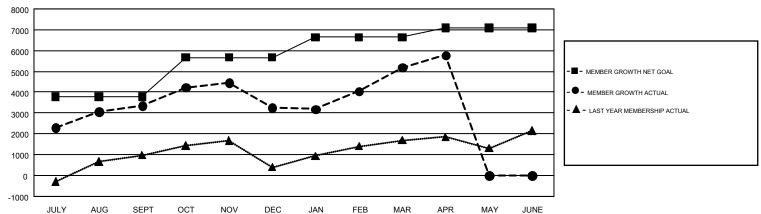

## GMT Constitutional Area 6, Group A

GMT: SWADESH RANJAN SAHA

REPORT DOES NOT INCLUDE CLUBS IN UNDISTRICTED AREAS.

| Clubs                 |               |           |               | Members               |                           |                         |                                              |  |
|-----------------------|---------------|-----------|---------------|-----------------------|---------------------------|-------------------------|----------------------------------------------|--|
| RESULTS FOR 2017-2018 |               |           |               | RESULTS FOR 2017-2018 |                           |                         |                                              |  |
| QUARTER               | NEW CLUB GOAL | NEW CLUBS | DROPPED CLUBS | QUARTER               | MEMBER GROWTH NET<br>GOAL | MEMBER GROWTH<br>ACTUAL | DROPPED MEMBERS ACTUAL (including transfers) |  |
| JULY/AUG/SEPT         | 130           | 155       | 7             | JULY/AUG/SEPT         | 3,782                     | 4,994                   | 1,520                                        |  |
| OCT/NOV/DEC           | 57            | 38        | 67            | OCT/NOV/DEC           | 1,885                     | 2,085                   | 2,117                                        |  |
| JAN/FEB/MAR           | 37            | 56        | 12            | JAN/FEB/MAR           | 974                       | 4,218                   | 1,256                                        |  |
| APR/MAY/JUNE          | 27            | 11        | 0             | APR/MAY/JUNE          | 457                       | 891                     | 251                                          |  |

## GOALS AND ACTUAL MEMBERS CUMULATIVE

| DROPPED CLUBS: 86                                          |       | 995 CLUBS OF 1,707 ADDED 1 OR | GENDER DISTRIBUTION             |                 |        |
|------------------------------------------------------------|-------|-------------------------------|---------------------------------|-----------------|--------|
|                                                            |       | MORE NEW MEMBERS              | MALE                            | 39,950 (74.21%) |        |
|                                                            |       |                               | FEMALE                          | 13,887 (25.79%) |        |
| DROPPED MEMBERS                                            |       |                               |                                 |                 |        |
| DECEASED                                                   | 94    | CLICK HERE FOR CUMULATIVE     | TOTAL FAMILY UNIT MEMBERS       |                 | 22,191 |
| CLUB CANCELLED         1,829           OTHER         3,218 |       | MEMBERSHIP DATA               | FAMILY MEMBERS PAYING HALF DUES |                 |        |
|                                                            |       |                               |                                 |                 | 13,382 |
| TOTAL                                                      | 5,141 |                               |                                 |                 |        |