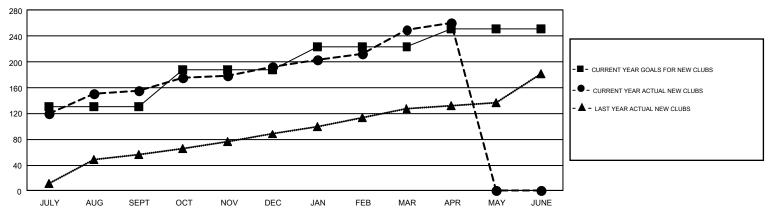

## GMT Constitutional Area 6, Group A

GMT: SWADESH RANJAN SAHA

REPORT DOES NOT INCLUDE CLUBS IN UNDISTRICTED AREAS.

| Clubs                 |               |           |               | Members               |                           |                         |                                              |  |
|-----------------------|---------------|-----------|---------------|-----------------------|---------------------------|-------------------------|----------------------------------------------|--|
| RESULTS FOR 2017-2018 |               |           |               | RESULTS FOR 2017-2018 |                           |                         |                                              |  |
| QUARTER               | NEW CLUB GOAL | NEW CLUBS | DROPPED CLUBS | QUARTER               | MEMBER GROWTH NET<br>GOAL | MEMBER GROWTH<br>ACTUAL | DROPPED MEMBERS ACTUAL (including transfers) |  |
| JULY/AUG/SEPT         | 130           | 155       | 7             | JULY/AUG/SEPT         | 3,782                     | 4,994                   | 1,520                                        |  |
| OCT/NOV/DEC           | 57            | 38        | 67            | OCT/NOV/DEC           | 1,885                     | 2,085                   | 2,117                                        |  |
| JAN/FEB/MAR           | 37            | 56        | 12            | JAN/FEB/MAR           | 974                       | 4,218                   | 1,256                                        |  |
| APR/MAY/JUNE          | 27            | 11        | 0             | APR/MAY/JUNE          | 457                       | 891                     | 251                                          |  |

## GOALS AND ACTUAL NEW CLUBS CUMULATIVE